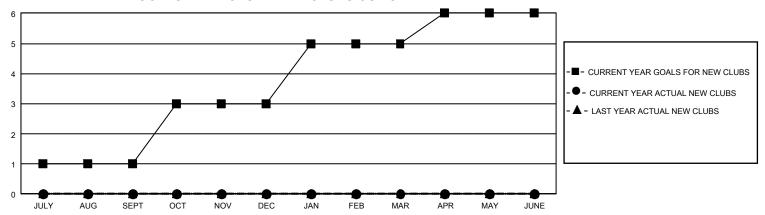

## GMT Constitutional Area 5 - C, Group D

REPORT DOES NOT INCLUDE CLUBS IN UNDISTRICTED AREAS.

|               | Club                  | os        |               |               | Me                     |  |
|---------------|-----------------------|-----------|---------------|---------------|------------------------|--|
|               | RESULTS FOR 2022-2023 |           |               |               | RESULTS                |  |
| QUARTER       | NEW CLUB GOAL         | NEW CLUBS | DROPPED CLUBS | QUARTER MEM   | BER GROWTH NET<br>GOAL |  |
| JULY/AUG/SEPT | 3                     | 0         | 1             | JULY/AUG/SEPT | 100                    |  |
| OCT/NOV/DEC   | 6                     | 0         | 0             | OCT/NOV/DEC   | 100                    |  |
| JAN/FEB/MAR   | 6                     | 0         | 0             | JAN/FEB/MAR   | 50                     |  |
| APR/MAY/JUNE  | 3                     | 0         | 0             | APR/MAY/JUNE  | 50                     |  |