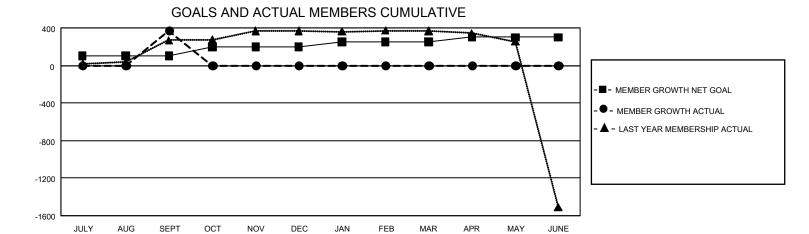

## GMT Constitutional Area 5 - C, Group D

REPORT DOES NOT INCLUDE CLUBS IN UNDISTRICTED AREAS.

|               | Club                  | os        |               |               | Me                     |  |
|---------------|-----------------------|-----------|---------------|---------------|------------------------|--|
|               | RESULTS FOR 2022-2023 |           |               |               | RESULTS                |  |
| QUARTER       | NEW CLUB GOAL         | NEW CLUBS | DROPPED CLUBS | QUARTER MEM   | BER GROWTH NET<br>GOAL |  |
| JULY/AUG/SEPT | 3                     | 0         | 1             | JULY/AUG/SEPT | 100                    |  |
| OCT/NOV/DEC   | 6                     | 0         | 0             | OCT/NOV/DEC   | 100                    |  |
| JAN/FEB/MAR   | 6                     | 0         | 0             | JAN/FEB/MAR   | 50                     |  |
| APR/MAY/JUNE  | 3                     | 0         | 0             | APR/MAY/JUNE  | 50                     |  |

| Members               |                           |                         |                                                    |  |  |  |  |  |
|-----------------------|---------------------------|-------------------------|----------------------------------------------------|--|--|--|--|--|
| RESULTS FOR 2022-2023 |                           |                         |                                                    |  |  |  |  |  |
| QUARTER               | MEMBER GROWTH NET<br>GOAL | MEMBER GROWTH<br>ACTUAL | DROPPED MEMBERS<br>ACTUAL (including<br>transfers) |  |  |  |  |  |
| JULY/AUG/SEI          | PT 100                    | 422                     | 32                                                 |  |  |  |  |  |
| OCT/NOV/DEC           | 100                       | 0                       | 0                                                  |  |  |  |  |  |
| JAN/FEB/MAR           | 50                        | 0                       | 0                                                  |  |  |  |  |  |
| APR/MAY/JUN           | IE 50                     | 0                       | 0                                                  |  |  |  |  |  |